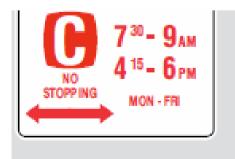

## Clearways

Between 7.30am and 9.00am and 4.15pm to 6.00pm, Monday to Friday

stop #28 - Mercedes College. Hill St, and finally, take a left at the traffic lights to reach Adelaide House.

Cat bus and get off at Stop #6 -**Perth Mint. Proceed by walking** Walk left, then turn right onto to the right, then turn onto Hill St, followed by a left at the traffic lights to reach Adelaide House.