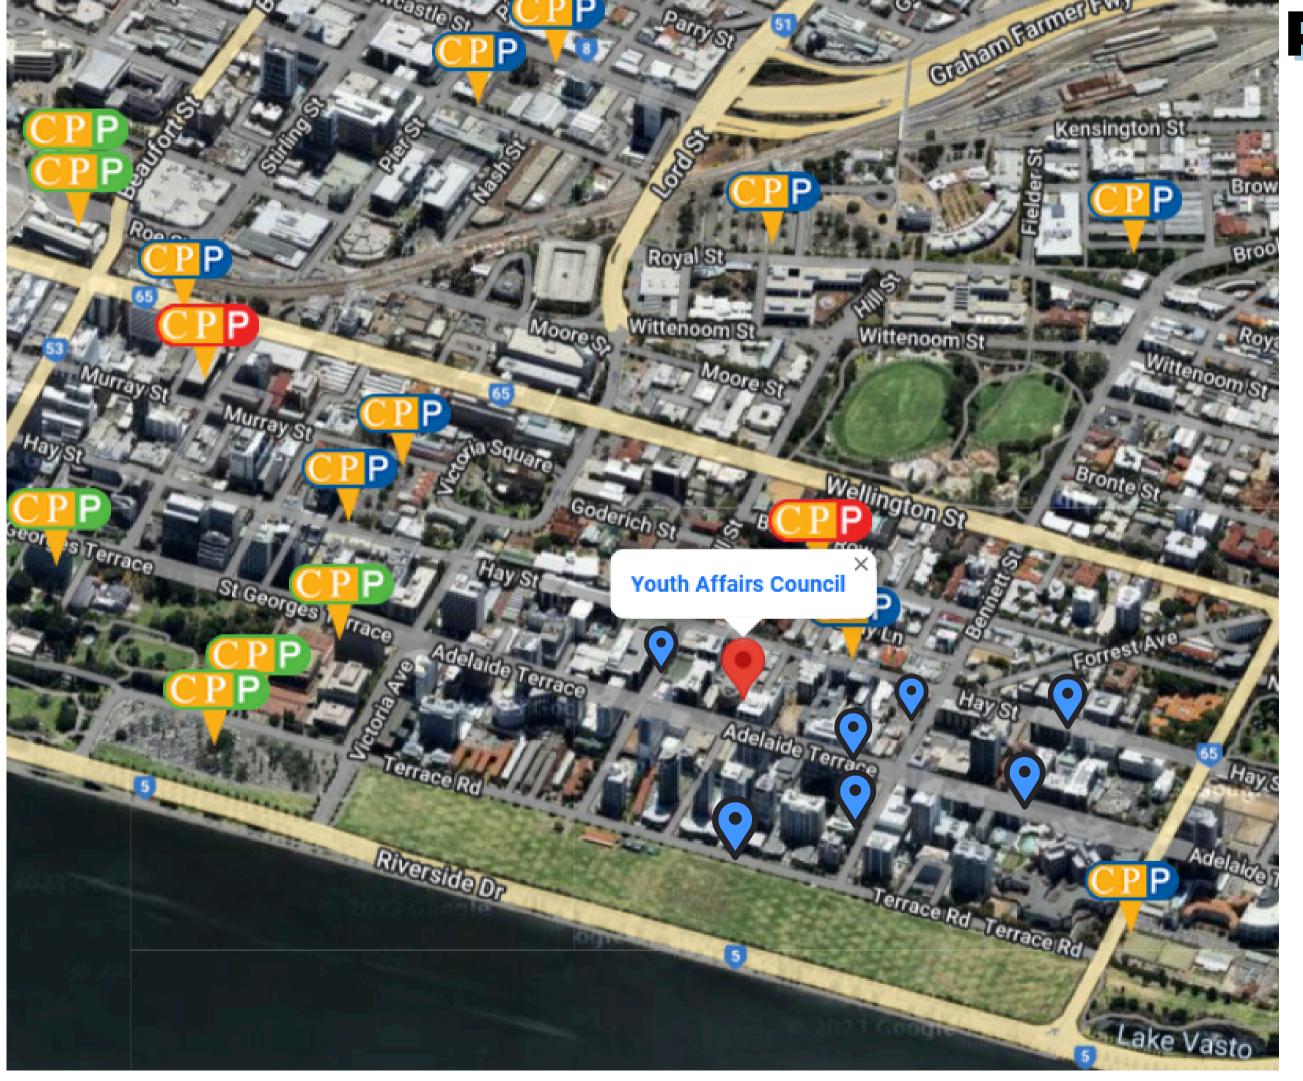

## PARKING MAP AND DIRECTIONS TO YACWA OFFICE

- YACWA office is located in Adelaide House, Level 5 200 Adelaide Terrace East Perth.
- Guests can use the elevators from the ground floor lobby to reach Level 5 without requiring a swipe card for access.
- Upon reaching level 5, guests must ring the bell at the YACWA Office door to gain entry.

City of Perth Parking

Paid street parking between 9am - 4.15pm (\$5.00 per hour or part thereof (minimum \$2.00 transaction)