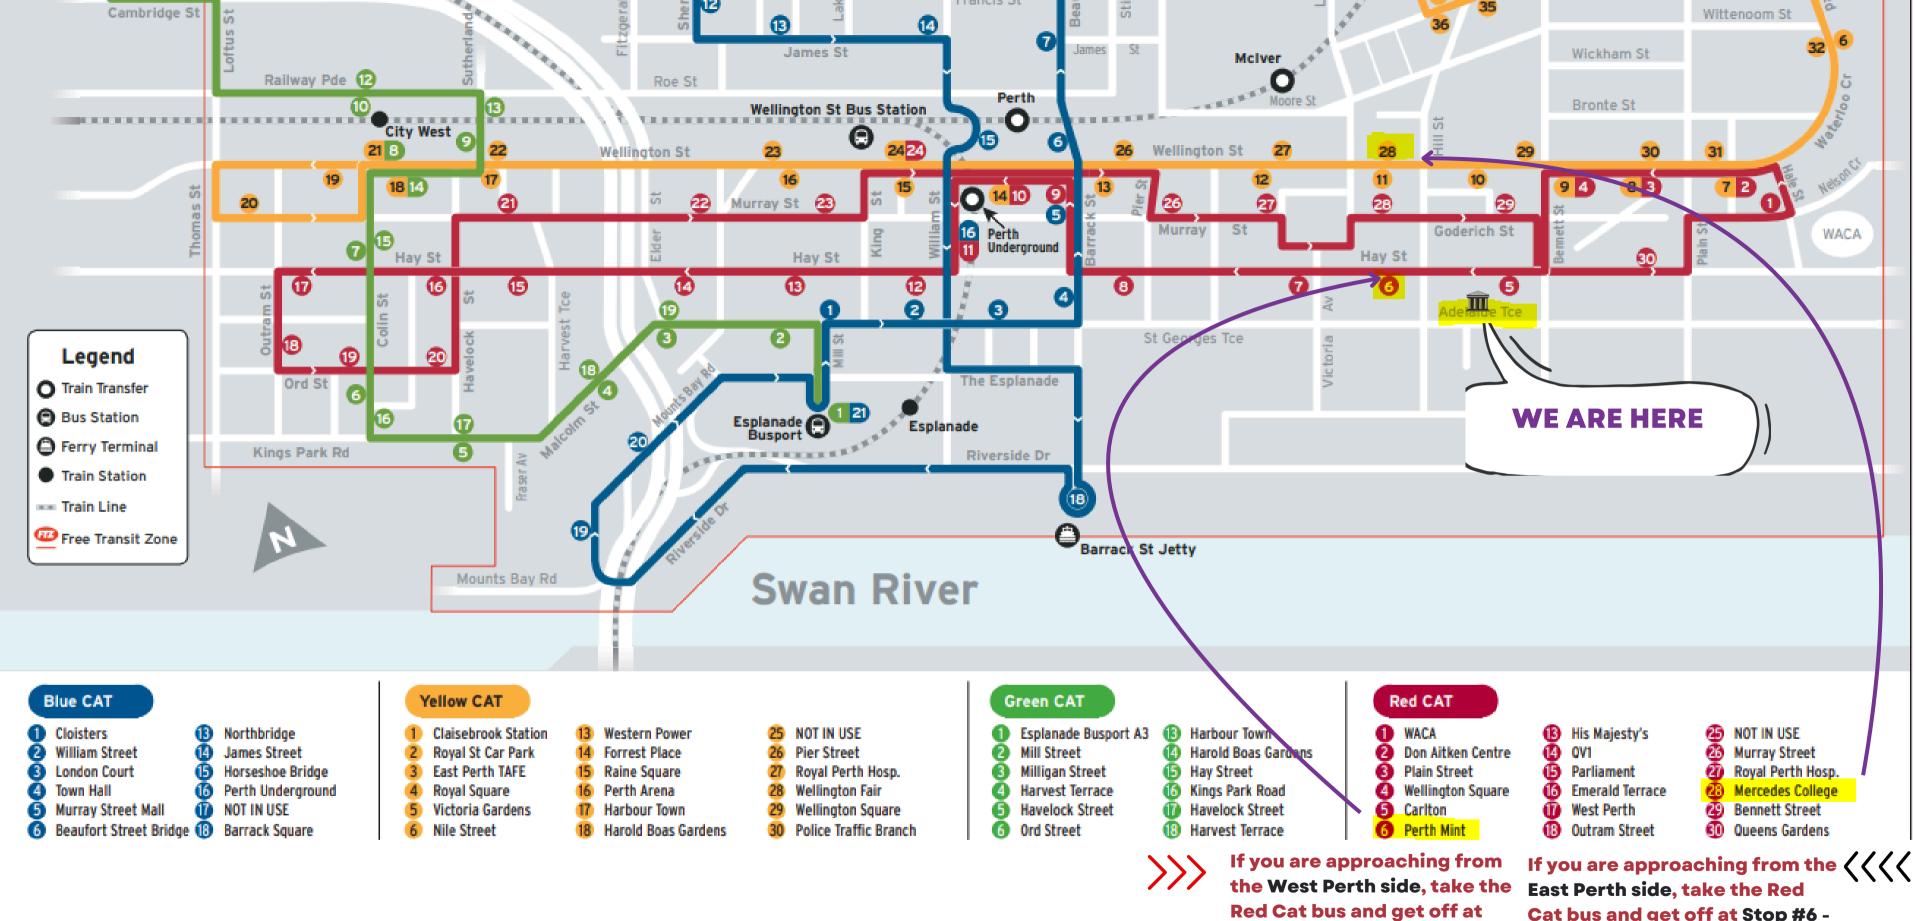

## Clearways

Between 7.30am and 9.00am and 4.15pm to 6.00pm, Monday to Friday

stop #28 - Mercedes College. Hill St, and finally, take a left at the traffic lights to reach Adelaide House.

Cat bus and get off at Stop #6 -**Perth Mint. Proceed by walking** Walk left, then turn right onto to the right, then turn onto Hill St, followed by a left at the traffic lights to reach Adelaide House.